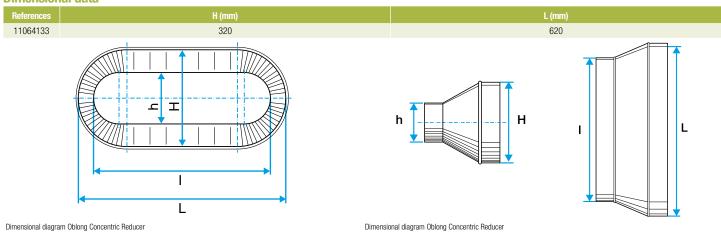

g accessories: ducts are female, accessories are male,
- Final seal requires sealant and/or perforated strip,
- attached to duct using self-tapping screws (4 to 6 depending on diameter).

### **Reference arguments**

## Application:

- Oblong accessories for installation of ventilation systems in confined spaces (suspended ceiling, horizontal side flues conveying high airflow, etc.)
- Oblong concentric reducer used to connect two oblong ducts of different sizes

#### Description:

- RCO oblong-oblong concentric reducer, galvanised steel
- Length 620 mm x height 320 mm Length 700 mm x height 165 mm

#### **Main characteristics**

- standard dimensions (20 oblong sections),
- galvanised steel as per EN 10346 ensuring uniformity of coating,
- M0 fire certification.

### **Dimensional data**





# **OBLONG GALVANISED DUCTWORK**

**Connector** 

# 11064133 RCO GALVA - 620x320 / 700x165

## **Regulatory data**

| References | Fire protection rating |
|------------|------------------------|
| 11064133   | M0                     |