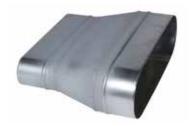

## 11064133 RCO GALVA - 620x320 / 700x165

The RCO oblong concentric reducer joins two galvanised ducts of different diameters together.

Oblong Concentric Reducer

#### **Product description**

The RCO oblong concentric reducer joins two galvanised ducts of different diameters together.

## Application:

- Oblong accessories for installation of ventilation systems in confined spaces (suspended ceiling, horizontal side flues conveying high airflow, etc.)
- Oblong concentric reducer used to connect two oblong ducts of different sizes

#### Description:

- RCO oblong-oblong concentric reducer, galvanised steel
- Length 620 mm x height 320 mm Length 700 mm x height 165 mm