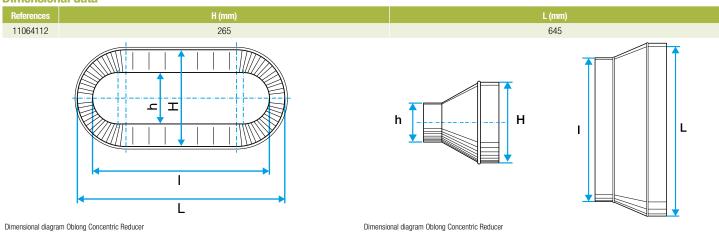

### **Dimensional data**

**Connector** 

#### Description:

- RCO oblong-oblong concentric reducer, galvanised steel
- Length 645 mm x height 265 mm Length 475 mm x height 165 mm