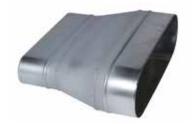

# 11064112 RCO GALVA - 645x265 / 475x165

The RCO oblong concentric reducer joins two galvanised ducts of different diameters together.

Oblong Concentric Reducer

#### **Product description**

The RCO oblong concentric reducer joins two galvanised ducts of different diameters together.

# Application:

- Oblong accessories for installation of ventilation systems in confined spaces (suspended ceiling, horizontal side flues conveying high airflow, etc.)
- Oblong concentric reducer used to connect two oblong ducts of different sizes

#### Description:

- RCO oblong-oblong concentric reducer, galvanised steel
- Length 645 mm x height 265 mm Length 475 mm x height 165 mm