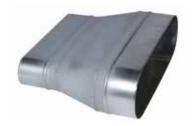

### 11064115 RCO GALVA - 645x265 / 515x215

The RCO oblong concentric reducer joins two galvanised ducts of different diameters together.

Oblong Concentric Reducer

#### **Product description**

The RCO oblong concentric reducer joins two galvanised ducts of different diameters together.

#### Description:

- RCO oblong-oblong concentric reducer, galvanised steel
- Length 645 mm x height 265 mm Length 515 mm x height 215 mm