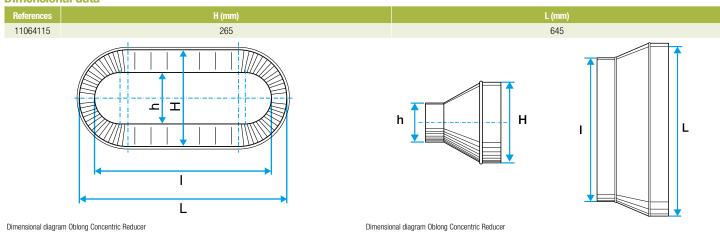

cessories: ducts are female, accessories are male,
- Final seal requires sealant and/or perforated strip,
- attached to duct using self-tapping screws (4 to 6 depending on diameter).

#### **Reference arguments**

#### Application:

- Oblong accessories for installation of ventilation systems in confined spaces (suspended ceiling, horizontal side flues conveying high airflow, etc.)
- Oblong concentric reducer used to connect two oblong ducts of different sizes

#### Description:

- RCO oblong-oblong concentric reducer, galvanised steel
- Length 645 mm x height 265 mm Length 515 mm x height 215 mm

#### **Main characteristics**

- standard dimensions (20 oblong sections),
- galvanised steel as per EN 10346 ensuring uniformity of coating,
- M0 fire certification.

#### **Dimensional data**







## **OBLONG GALVANISED DUCTWORK**

**Connector** 

# 11064115 RCO GALVA - 645x265 / 515x215

**Regulatory data** 

| References | Fire protection rating |
|------------|------------------------|
| 11064115   | Mo                     |