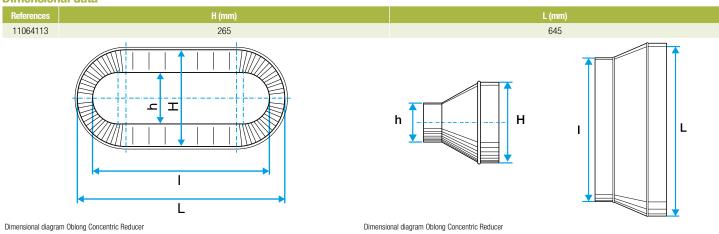

cessories: ducts are female, accessories are male,
- Final seal requires sealant and/or perforated strip,
- attached to duct using self-tapping screws (4 to 6 depending on diameter).

#### **Reference arguments**

#### Application:

- Oblong accessories for installation of ventilation systems in confined spaces (suspended ceiling, horizontal side flues conveying high airflow, etc.)
- Oblong concentric reducer used to connect two oblong ducts of different sizes

#### Description:

- RCO oblong-oblong concentric reducer, galvanised steel
- Length 645 mm x height 265 mm Length 545 mm x height 165 mm

#### **Main characteristics**

- standard dimensions (20 oblong sections),
- galvanised steel as per EN 10346 ensuring uniformity of coating,
- M0 fire certification.

#### **Dimensional data**





## **OBLONG GALVANISED DUCTWORK**

**Connector** 

# 11064113 RCO GALVA - 645x265 / 545x165

### **Regulatory data**

| References | Fire protection rating |
|------------|------------------------|
| 11064113   | M0                     |