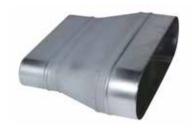

## 11064113 RCO GALVA - 645x265 / 545x165

The RCO oblong concentric reducer joins two galvanised ducts of different diameters together.

Oblong Concentric Reducer

#### **Product description**

The RCO oblong concentric reducer joins two galvanised ducts of different diameters together.

#### Application:

- Oblong accessories for installation of ventilation systems in confined spaces (suspended ceiling, horizontal side flues conveying high airflow, etc.)
- Oblong concentric reducer used to connect two oblong ducts of different sizes

#### Description:

- RCO oblong-oblong concentric reducer, galvanised steel
- Length 645 mm x height 265 mm Length 545 mm x height 165 mm