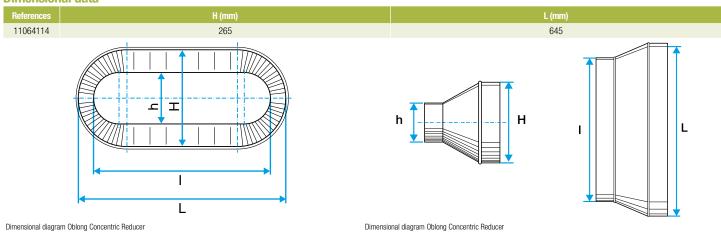

cessories: ducts are female, accessories are male,
- Final seal requires sealant and/or perforated strip,
- attached to duct using self-tapping screws (4 to 6 depending on diameter).

#### **Reference arguments**

#### Application:

- Oblong accessories for installation of ventilation systems in confined spaces (suspended ceiling, horizontal side flues conveying high airflow, etc.)
- Oblong concentric reducer used to connect two oblong ducts of different sizes

#### Description:

- RCO oblong-oblong concentric reducer, galvanised steel
- Length 645 mm x height 265 mm Length 700 mm x height 165 mm

#### **Main characteristics**

- standard dimensions (20 oblong sections),
- galvanised steel as per EN 10346 ensuring uniformity of coating,
- M0 fire certification.

#### **Dimensional data**





## **OBLONG GALVANISED DUCTWORK**

**Connector** 

# 11064114 RCO GALVA - 645x265 / 700x165

#### **Regulatory data**

| References | Fire protection rating |
|------------|------------------------|
| 11064114   | MO                     |