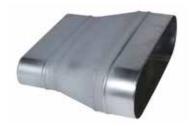

### 11064114 RCO GALVA - 645x265 / 700x165

The RCO oblong concentric reducer joins two galvanised ducts of different diameters together.

Oblong Concentric Reducer

#### **Product description**

The RCO oblong concentric reducer joins two galvanised ducts of different diameters together.

#### Description:

- RCO oblong-oblong concentric reducer, galvanised steel
- Length 645 mm x height 265 mm Length 700 mm x height 165 mm