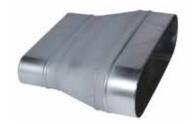

## 11064103 RCO GALVA - 675x215 / 410x165

The RCO oblong concentric reducer joins two galvanised ducts of different diameters together.

Oblong Concentric Reducer

#### **Product description**

The RCO oblong concentric reducer joins two galvanised ducts of different diameters together.