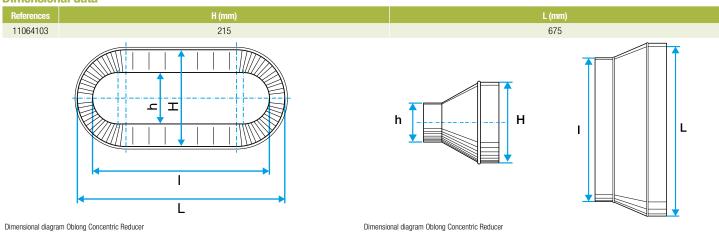

#### **Dimensional data**

#### Description:

- RCO oblong-oblong concentric reducer, galvanised steel
- Length 675 mm x height 215 mm Length 410 mm x height 165 mm