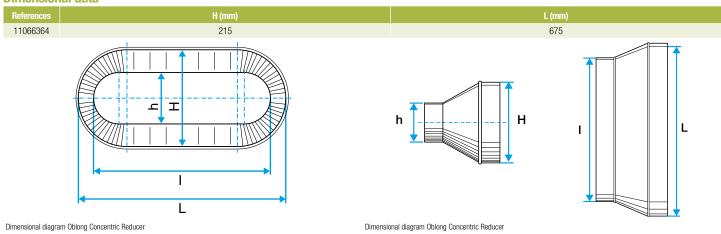

#### **Dimensional data**

**Connector** 

#### Description:

- RCO oblong-oblong concentric reducer, galvanised steel
- Length 675 mm x height 215 mm Length 425 mm x height 130 mm