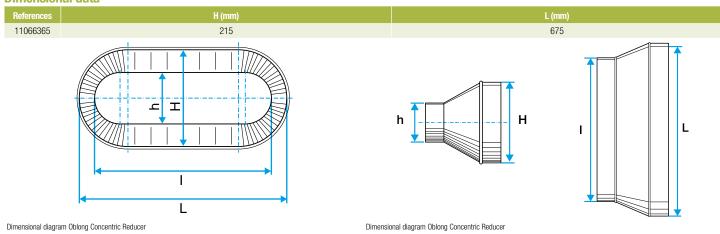

ccessories: ducts are female, accessories are male,
- Final seal requires sealant and/or perforated strip,
- attached to duct using self-tapping screws (4 to 6 depending on diameter).

#### **Reference arguments**

### Application:

- Oblong accessories for installation of ventilation systems in confined spaces (suspended ceiling, horizontal side flues conveying high airflow, etc.)
- Oblong concentric reducer used to connect two oblong ducts of different sizes

#### Description:

- RCO oblong-oblong concentric reducer, galvanised steel
- Length 675 mm x height 215 mm Length 490 mm x height 130 mm

#### **Main characteristics**

- standard dimensions (20 oblong sections),
- galvanised steel as per EN 10346 ensuring uniformity of coating,
- M0 fire certification.

#### **Dimensional data**







# **OBLONG GALVANISED DUCTWORK**

**Connector** 

# 11066365 RCO GALVA - 675x215 / 490x130

## **Regulatory data**

| References | Fire protection rating |
|------------|------------------------|
| 11066365   | M0                     |