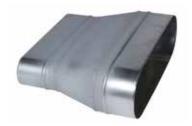

## 11066365 RCO GALVA - 675x215 / 490x130

The RCO oblong concentric reducer joins two galvanised ducts of different diameters together.

Oblong Concentric Reducer

## **Product description**

The RCO oblong concentric reducer joins two galvanised ducts of different diameters together.

### Application:

- Oblong accessories for installation of ventilation systems in confined spaces (suspended ceiling, horizontal side flues conveying high airflow, etc.)
- Oblong concentric reducer used to connect two oblong ducts of different sizes

#### Description:

- RCO oblong-oblong concentric reducer, galvanised steel
- Length 675 mm x height 215 mm Length 490 mm x height 130 mm