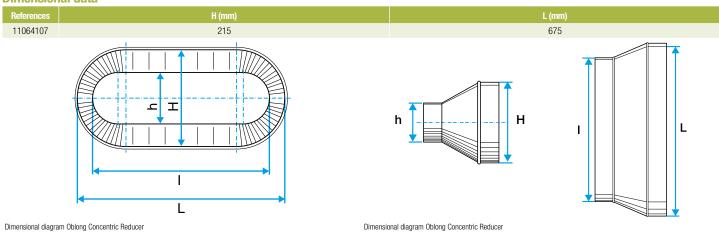

cessories: ducts are female, accessories are male,
- Final seal requires sealant and/or perforated strip,
- attached to duct using self-tapping screws (4 to 6 depending on diameter).

#### **Reference arguments**

#### Application:

- Oblong accessories for installation of ventilation systems in confined spaces (suspended ceiling, horizontal side flues conveying high airflow, etc.)
- Oblong concentric reducer used to connect two oblong ducts of different sizes

#### Description:

- RCO oblong-oblong concentric reducer, galvanised steel
- Length 675 mm x height 215 mm Length 515 mm x height 215 mm

#### **Main characteristics**

- standard dimensions (20 oblong sections),
- galvanised steel as per EN 10346 ensuring uniformity of coating,
- M0 fire certification.

#### **Dimensional data**







# **OBLONG GALVANISED DUCTWORK**

**Connector** 

# 11064107 RCO GALVA - 675x215 / 515x215

### **Regulatory data**

| References | Fire protection rating |
|------------|------------------------|
| 11064107   | M0                     |