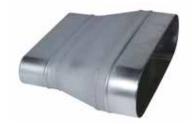

## 11064107 RCO GALVA - 675x215 / 515x215

The RCO oblong concentric reducer joins two galvanised ducts of different diameters together.

Oblong Concentric Reducer

#### **Product description**

The RCO oblong concentric reducer joins two galvanised ducts of different diameters together.

#### Description:

- RCO oblong-oblong concentric reducer, galvanised steel
- Length 675 mm x height 215 mm Length 515 mm x height 215 mm