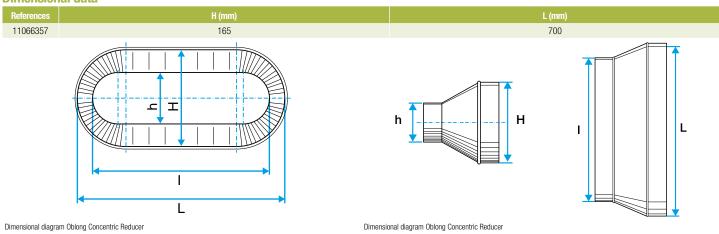

#### **Dimensional data**

#### Description:

- RCO oblong-oblong concentric reducer, galvanised steel
- Length 700 mm x height 165 mm Length 325 mm x height 130 mm