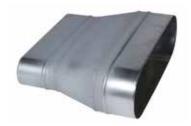

### 11066357 RCO GALVA - 700x165 / 325x130

The RCO oblong concentric reducer joins two galvanised ducts of different diameters together.

Oblong Concentric Reducer

#### **Product description**

The RCO oblong concentric reducer joins two galvanised ducts of different diameters together.

#### Description:

- RCO oblong-oblong concentric reducer, galvanised steel
- Length 700 mm x height 165 mm Length 325 mm x height 130 mm