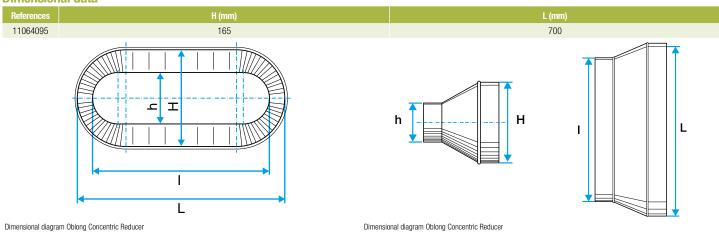

## **Dimensional data**

**Connector** 

# 11064095 RC0 GALVA - 700x165 / 410x165

**Regulatory data** 

| References | Fire protection rating |
|------------|------------------------|
| 11064095   | M0                     |