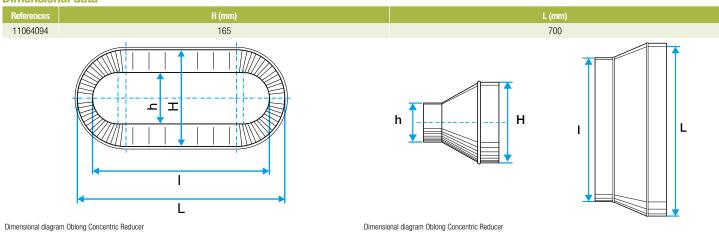

## **Dimensional data**

**Connector** 

#### Description:

- RCO oblong-oblong concentric reducer, galvanised steel
- Length 700 mm x height 165 mm Length 450 mm x height 100 mm