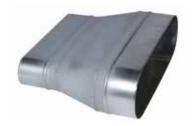

## 11064096 RCO GALVA - 700x165 / 475x165

The RCO oblong concentric reducer joins two galvanised ducts of different diameters together.

Oblong Concentric Reducer

#### **Product description**

The RCO oblong concentric reducer joins two galvanised ducts of different diameters together.

#### Application:

- Oblong accessories for installation of ventilation systems in confined spaces (suspended ceiling, horizontal side flues conveying high airflow, etc.)
- Oblong concentric reducer used to connect two oblong ducts of different sizes

#### Description:

- RCO oblong-oblong concentric reducer, galvanised steel
- Length 700 mm x height 165 mm Length 475 mm x height 165 mm