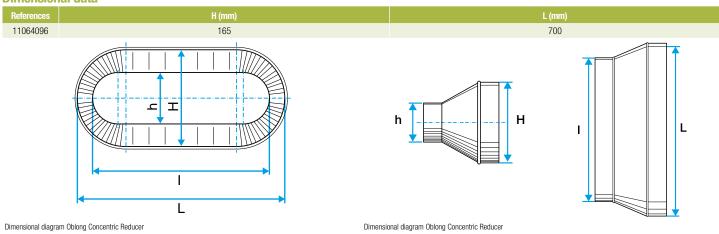

cessories: ducts are female, accessories are male,
- Final seal requires sealant and/or perforated strip,
- attached to duct using self-tapping screws (4 to 6 depending on diameter).

#### **Reference arguments**

#### Application:

- Oblong accessories for installation of ventilation systems in confined spaces (suspended ceiling, horizontal side flues conveying high airflow, etc.)
- Oblong concentric reducer used to connect two oblong ducts of different sizes

#### Description:

- RCO oblong-oblong concentric reducer, galvanised steel
- Length 700 mm x height 165 mm Length 475 mm x height 165 mm

#### **Main characteristics**

- standard dimensions (20 oblong sections),
- galvanised steel as per EN 10346 ensuring uniformity of coating,
- M0 fire certification.

#### **Dimensional data**







# **OBLONG GALVANISED DUCTWORK**

**Connector** 

# 11064096 RC0 GALVA - 700x165 / 475x165

### **Regulatory data**

| References | Fire protection rating |
|------------|------------------------|
| 11064096   | MO                     |