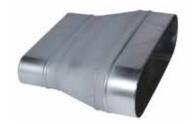

## 11064142 RCO GALVA - 820x320 / 620x320

The RCO oblong concentric reducer joins two galvanised ducts of different diameters together.

Oblong Concentric Reducer

#### **Product description**

The RCO oblong concentric reducer joins two galvanised ducts of different diameters together.