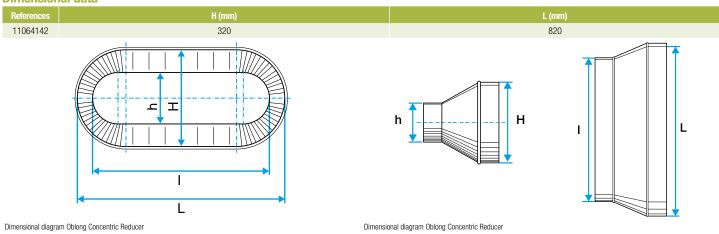

cessories: ducts are female, accessories are male,
- Final seal requires sealant and/or perforated strip,
- attached to duct using self-tapping screws (4 to 6 depending on diameter).

#### **Reference arguments**

#### Application:

- Oblong accessories for installation of ventilation systems in confined spaces (suspended ceiling, horizontal side flues conveying high airflow, etc.)
- Oblong concentric reducer used to connect two oblong ducts of different sizes

#### Description:

- RCO oblong-oblong concentric reducer, galvanised steel
- Length 820 mm x height 320 mm Length 620 mm x height 320 mm

#### **Main characteristics**

- standard dimensions (20 oblong sections),
- galvanised steel as per EN 10346 ensuring uniformity of coating,
- M0 fire certification.

#### **Dimensional data**





## **OBLONG GALVANISED DUCTWORK**

**Connector** 

# 11064142 RCO GALVA - 820x320 / 620x320

#### **Regulatory data**

| References | Fire protection rating |
|------------|------------------------|
| 11064142   | M0                     |