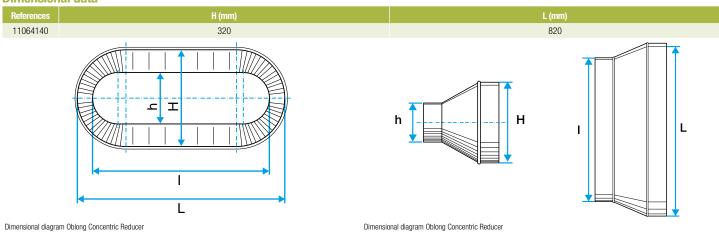

#### **Dimensional data**

**Connector** 

#### Description:

- RCO oblong-oblong concentric reducer, galvanised steel
- Length 820 mm x height 320 mm Length 645 mm x height 265 mm