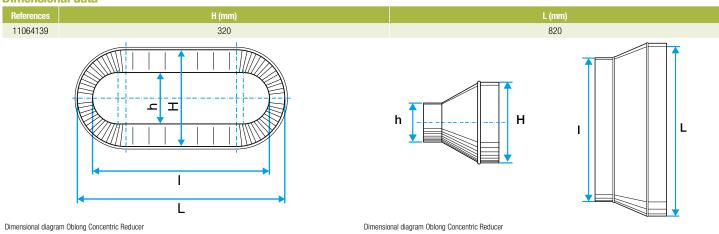

cessories: ducts are female, accessories are male,
- Final seal requires sealant and/or perforated strip,
- attached to duct using self-tapping screws (4 to 6 depending on diameter).

#### **Reference arguments**

#### Application:

- Oblong accessories for installation of ventilation systems in confined spaces (suspended ceiling, horizontal side flues conveying high airflow, etc.)
- Oblong concentric reducer used to connect two oblong ducts of different sizes

#### Description:

- RCO oblong-oblong concentric reducer, galvanised steel
- Length 820 mm x height 320 mm Length 675 mm x height 215 mm

#### **Main characteristics**

- standard dimensions (20 oblong sections),
- galvanised steel as per EN 10346 ensuring uniformity of coating,
- M0 fire certification.

#### **Dimensional data**







## **OBLONG GALVANISED DUCTWORK**

**Connector** 

# 11064139 RCO GALVA - 820x320 / 675x215

### **Regulatory data**

| References | Fire protection rating |
|------------|------------------------|
| 11064139   | M0                     |