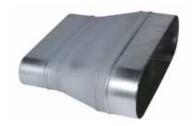

## 11064139 RCO GALVA - 820x320 / 675x215

The RCO oblong concentric reducer joins two galvanised ducts of different diameters together.

Oblong Concentric Reducer

#### **Product description**

The RCO oblong concentric reducer joins two galvanised ducts of different diameters together.

#### Application:

- Oblong accessories for installation of ventilation systems in confined spaces (suspended ceiling, horizontal side flues conveying high airflow, etc.)
- Oblong concentric reducer used to connect two oblong ducts of different sizes

#### Description:

- RCO oblong-oblong concentric reducer, galvanised steel
- Length 820 mm x height 320 mm Length 675 mm x height 215 mm