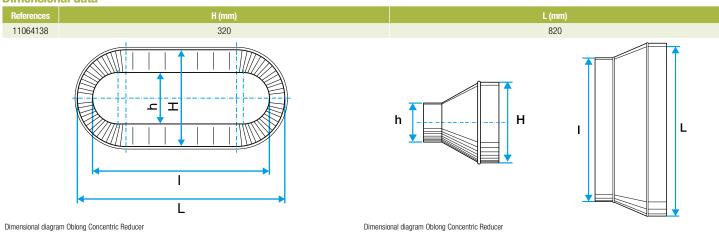

#### **Dimensional data**

#### Description:

- RCO oblong-oblong concentric reducer, galvanised steel
- Length 820 mm x height 320 mm Length 700 mm x height 165 mm