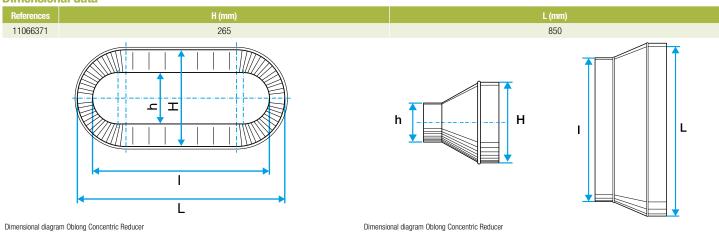

#### Description:

- RCO oblong-oblong concentric reducer, galvanised steel
- Length 850 mm x height 265 mm Length 490 mm x height 130 mm

#### **Dimensional data**