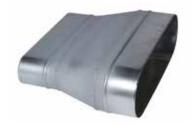

### 11064120 RCO GALVA - 850x265 / 515x215

The RCO oblong concentric reducer joins two galvanised ducts of different diameters together.

Oblong Concentric Reducer

#### **Product description**

The RCO oblong concentric reducer joins two galvanised ducts of different diameters together.

#### Description:

- RCO oblong-oblong concentric reducer, galvanised steel
- Length 850 mm x height 265 mm Length 515 mm x height 215 mm