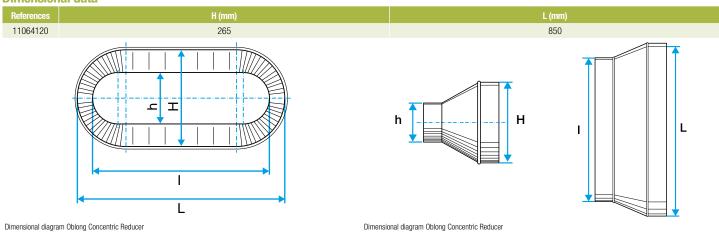

#### **Dimensional data**

#### Description:

- RCO oblong-oblong concentric reducer, galvanised steel
- Length 850 mm x height 265 mm Length 515 mm x height 215 mm