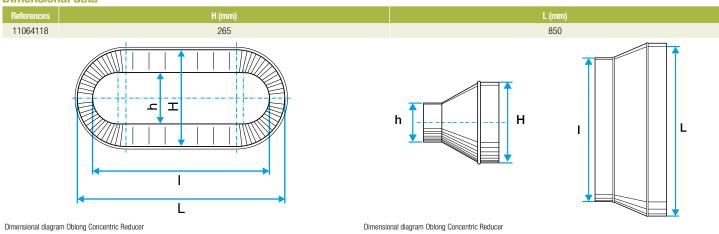

ccessories: ducts are female, accessories are male,
- Final seal requires sealant and/or perforated strip,
- attached to duct using self-tapping screws (4 to 6 depending on diameter).

#### **Reference arguments**

### Application:

- Oblong accessories for installation of ventilation systems in confined spaces (suspended ceiling, horizontal side flues conveying high airflow, etc.)
- Oblong concentric reducer used to connect two oblong ducts of different sizes

#### Description:

- RCO oblong-oblong concentric reducer, galvanised steel
- Length 850 mm x height 265 mm Length 545 mm x height 165 mm

#### **Main characteristics**

- standard dimensions (20 oblong sections),
- galvanised steel as per EN 10346 ensuring uniformity of coating,
- M0 fire certification.

#### **Dimensional data**





# **OBLONG GALVANISED DUCTWORK**

**Connector** 

# 11064118 RCO GALVA - 850x265 / 545x165

## **Regulatory data**

| References | Fire protection rating |
|------------|------------------------|
| 11064118   | M0                     |