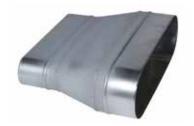

## 11064122 RCO GALVA - 850x265 / 620x320

The RCO oblong concentric reducer joins two galvanised ducts of different diameters together.

Oblong Concentric Reducer

#### **Product description**

The RCO oblong concentric reducer joins two galvanised ducts of different diameters together.