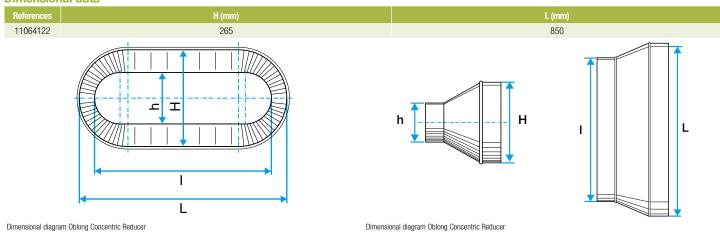

#### **Dimensional data**

#### Description:

- RCO oblong-oblong concentric reducer, galvanised steel
- Length 850 mm x height 265 mm Length 620 mm x height 320 mm