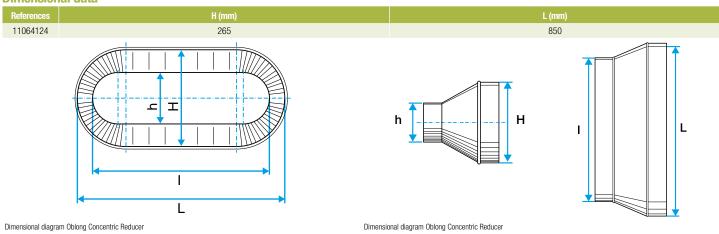

#### **Dimensional data**

**Connector** 

#### Description:

- RCO oblong-oblong concentric reducer, galvanised steel
- Length 850 mm x height 265 mm Length 645 mm x height 265 mm