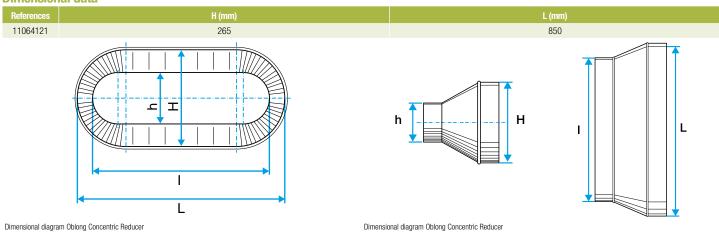

#### **Dimensional data**

#### Description:

- RCO oblong-oblong concentric reducer, galvanised steel
- Length 850 mm x height 265 mm Length 675 mm x height 215 mm