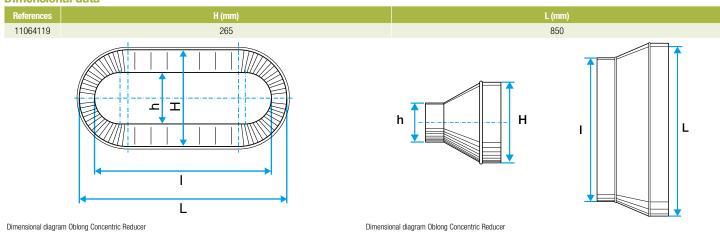

### **Dimensional data**

**Connector** 

# 11064119 RC0 GALVA - 850x265 / 700x165