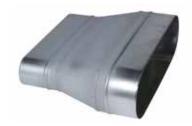

# 11064119 RCO GALVA - 850x265 / 700x165

The RCO oblong concentric reducer joins two galvanised ducts of different diameters together.

Oblong Concentric Reducer

#### **Product description**

The RCO oblong concentric reducer joins two galvanised ducts of different diameters together.

## Application:

- Oblong accessories for installation of ventilation systems in confined spaces (suspended ceiling, horizontal side flues conveying high airflow, etc.)
- Oblong concentric reducer used to connect two oblong ducts of different sizes

#### Description:

- RCO oblong-oblong concentric reducer, galvanised steel
- Length 850 mm x height 265 mm Length 700 mm x height 165 mm