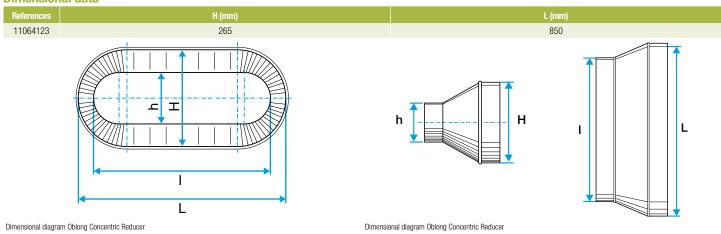

cessories: ducts are female, accessories are male,
- Final seal requires sealant and/or perforated strip,
- attached to duct using self-tapping screws (4 to 6 depending on diameter).

#### **Reference arguments**

#### Application:

- Oblong accessories for installation of ventilation systems in confined spaces (suspended ceiling, horizontal side flues conveying high airflow, etc.)
- Oblong concentric reducer used to connect two oblong ducts of different sizes

#### Description:

- RCO oblong-oblong concentric reducer, galvanised steel
- Length 850 mm x height 265 mm Length 880 mm x height 215 mm

#### **Main characteristics**

- standard dimensions (20 oblong sections),
- galvanised steel as per EN 10346 ensuring uniformity of coating,
- M0 fire certification.

#### **Dimensional data**





# **OBLONG GALVANISED DUCTWORK**

**Connector** 

# 11064123 RCO GALVA - 850x265 / 880x215

## **Regulatory data**

| References | Fire protection rating |
|------------|------------------------|
| 11064123   | M0                     |