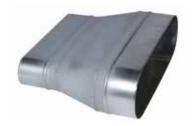

# 11064123 RCO GALVA - 850x265 / 880x215

The RCO oblong concentric reducer joins two galvanised ducts of different diameters together.

Oblong Concentric Reducer

#### **Product description**

The RCO oblong concentric reducer joins two galvanised ducts of different diameters together.

#### Application:

- Oblong accessories for installation of ventilation systems in confined spaces (suspended ceiling, horizontal side flues conveying high airflow, etc.)
- Oblong concentric reducer used to connect two oblong ducts of different sizes

#### Description:

- RCO oblong-oblong concentric reducer, galvanised steel
- Length 850 mm x height 265 mm Length 880 mm x height 215 mm