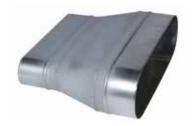

## 11066366 RCO GALVA - 880x215 / 425x130

The RCO oblong concentric reducer joins two galvanised ducts of different diameters together.

Oblong Concentric Reducer

#### **Product description**

The RCO oblong concentric reducer joins two galvanised ducts of different diameters together.

#### Application:

- Oblong accessories for installation of ventilation systems in confined spaces (suspended ceiling, horizontal side flues conveying high airflow, etc.)
- Oblong concentric reducer used to connect two oblong ducts of different sizes

#### Description:

- RCO oblong-oblong concentric reducer, galvanised steel
- Length 880 mm x height 215 mm Length 425 mm x height 130 mm