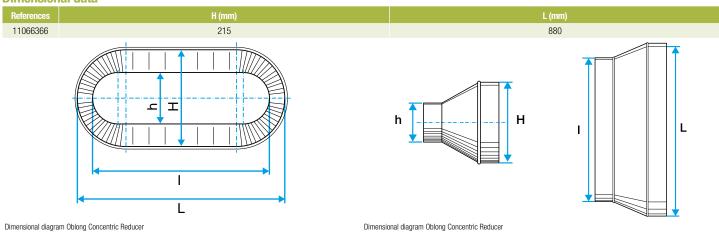

cessories: ducts are female, accessories are male,
- Final seal requires sealant and/or perforated strip,
- attached to duct using self-tapping screws (4 to 6 depending on diameter).

#### **Reference arguments**

#### Application:

- Oblong accessories for installation of ventilation systems in confined spaces (suspended ceiling, horizontal side flues conveying high airflow, etc.)
- Oblong concentric reducer used to connect two oblong ducts of different sizes

#### Description:

- RCO oblong-oblong concentric reducer, galvanised steel
- Length 880 mm x height 215 mm Length 425 mm x height 130 mm

#### **Main characteristics**

- standard dimensions (20 oblong sections),
- galvanised steel as per EN 10346 ensuring uniformity of coating,
- M0 fire certification.

#### **Dimensional data**









# **OBLONG GALVANISED DUCTWORK**

**Connector** 

# 11066366 RC0 GALVA - 880x215 / 425x130

### **Regulatory data**

| References | Fire protection rating |
|------------|------------------------|
| 11066366   | M0                     |