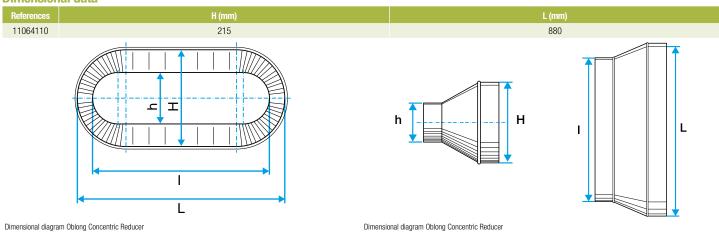

cessories: ducts are female, accessories are male,
- Final seal requires sealant and/or perforated strip,
- attached to duct using self-tapping screws (4 to 6 depending on diameter).

#### **Reference arguments**

#### Application:

- Oblong accessories for installation of ventilation systems in confined spaces (suspended ceiling, horizontal side flues conveying high airflow, etc.)
- Oblong concentric reducer used to connect two oblong ducts of different sizes

#### Description:

- RCO oblong-oblong concentric reducer, galvanised steel
- Length 880 mm x height 215 mm Length 515 mm x height 215 mm

#### **Main characteristics**

- standard dimensions (20 oblong sections),
- galvanised steel as per EN 10346 ensuring uniformity of coating,
- M0 fire certification.

#### **Dimensional data**







## **OBLONG GALVANISED DUCTWORK**

**Connector** 

# 11064110 RCO GALVA - 880x215 / 515x215

**Regulatory data** 

| References | Fire protection rating |
|------------|------------------------|
| 11064110   | M0                     |