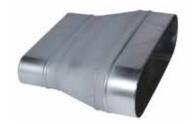

### 11064110 RCO GALVA - 880x215 / 515x215

The RCO oblong concentric reducer joins two galvanised ducts of different diameters together.

Oblong Concentric Reducer

#### **Product description**

The RCO oblong concentric reducer joins two galvanised ducts of different diameters together.

#### Description:

- RCO oblong-oblong concentric reducer, galvanised steel
- Length 880 mm x height 215 mm Length 515 mm x height 215 mm