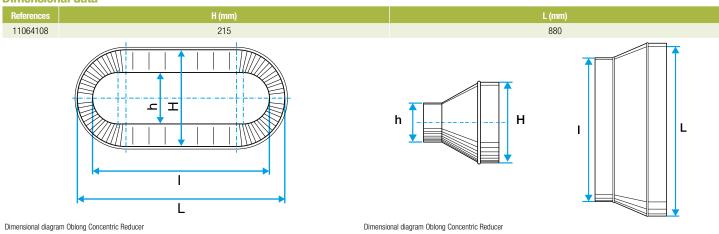

#### **Dimensional data**

**Connector** 

#### Description:

- RCO oblong-oblong concentric reducer, galvanised steel
- Length 880 mm x height 215 mm Length 545 mm x height 165 mm