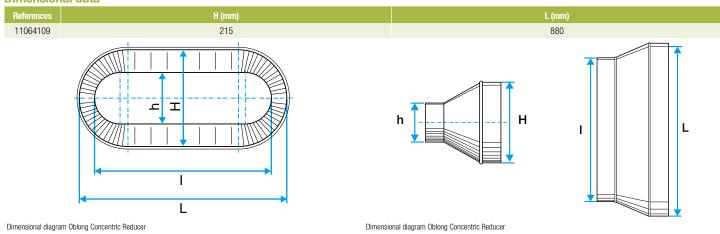

cessories: ducts are female, accessories are male,
- Final seal requires sealant and/or perforated strip,
- attached to duct using self-tapping screws (4 to 6 depending on diameter).

#### **Reference arguments**

#### Application:

- Oblong accessories for installation of ventilation systems in confined spaces (suspended ceiling, horizontal side flues conveying high airflow, etc.)
- Oblong concentric reducer used to connect two oblong ducts of different sizes

#### Description:

- RCO oblong-oblong concentric reducer, galvanised steel
- Length 880 mm x height 215 mm Length 700 mm x height 165 mm

#### **Main characteristics**

- standard dimensions (20 oblong sections),
- galvanised steel as per EN 10346 ensuring uniformity of coating,
- M0 fire certification.

#### **Dimensional data**





# **OBLONG GALVANISED DUCTWORK**

**Connector** 

# 11064109 RCO GALVA - 880x215 / 700x165

### **Regulatory data**

| References | Fire protection rating |
|------------|------------------------|
| 11064109   | MO                     |