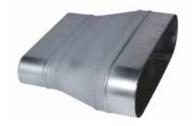

## 11064109 RCO GALVA - 880x215 / 700x165

The RCO oblong concentric reducer joins two galvanised ducts of different diameters together.

Oblong Concentric Reducer

#### **Product description**

The RCO oblong concentric reducer joins two galvanised ducts of different diameters together.

#### Application:

- Oblong accessories for installation of ventilation systems in confined spaces (suspended ceiling, horizontal side flues conveying high airflow, etc.)
- Oblong concentric reducer used to connect two oblong ducts of different sizes

#### Description:

- RCO oblong-oblong concentric reducer, galvanised steel
- Length 880 mm x height 215 mm Length 700 mm x height 165 mm