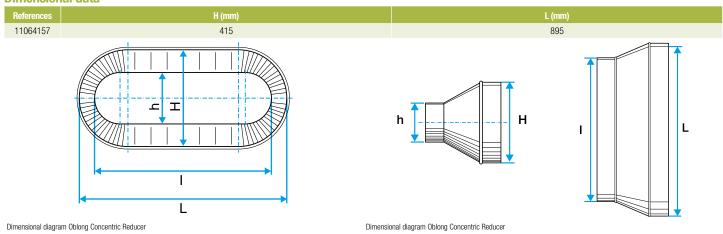

g accessories: ducts are female, accessories are male,
- Final seal requires sealant and/or perforated strip,
- attached to duct using self-tapping screws (4 to 6 depending on diameter).

### **Reference arguments**

## Application:

- Oblong accessories for installation of ventilation systems in confined spaces (suspended ceiling, horizontal side flues conveying high airflow, etc.)
- Oblong concentric reducer used to connect two oblong ducts of different sizes

#### Description:

- RCO oblong-oblong concentric reducer, galvanised steel
- Length 895 mm x height 415 mm Length 880 mm x height 215 mm

#### **Main characteristics**

- standard dimensions (20 oblong sections),
- galvanised steel as per EN 10346 ensuring uniformity of coating,
- M0 fire certification.

### **Dimensional data**







# **OBLONG GALVANISED DUCTWORK**

**Connector** 

# 11064157 RCO GALVA - 895x415 / 880x215

**Regulatory data** 

| References | Fire protection rating |
|------------|------------------------|
| 11064157   | M0                     |