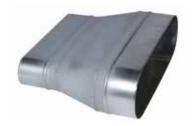

# 11064157 RCO GALVA - 895x415 / 880x215

The RCO oblong concentric reducer joins two galvanised ducts of different diameters together.

Oblong Concentric Reducer

#### **Product description**

The RCO oblong concentric reducer joins two galvanised ducts of different diameters together.

## Application:

- Oblong accessories for installation of ventilation systems in confined spaces (suspended ceiling, horizontal side flues conveying high airflow, etc.)
- Oblong concentric reducer used to connect two oblong ducts of different sizes

#### Description:

- RCO oblong-oblong concentric reducer, galvanised steel
- Length 895 mm x height 415 mm Length 880 mm x height 215 mm