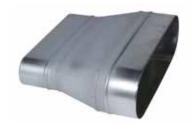

## 11064161 RCO GALVA - 895x415 / 950x320

The RCO oblong concentric reducer joins two galvanised ducts of different diameters together.

Oblong Concentric Reducer

#### **Product description**

The RCO oblong concentric reducer joins two galvanised ducts of different diameters together.

#### Application:

- Oblong accessories for installation of ventilation systems in confined spaces (suspended ceiling, horizontal side flues conveying high airflow, etc.)
- Oblong concentric reducer used to connect two oblong ducts of different sizes

#### Description:

- RCO oblong-oblong concentric reducer, galvanised steel
- Length 895 mm x height 415 mm Length 950 mm x height 320 mm