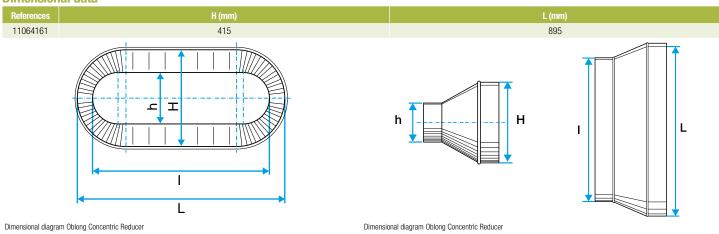

cessories: ducts are female, accessories are male,
- Final seal requires sealant and/or perforated strip,
- attached to duct using self-tapping screws (4 to 6 depending on diameter).

#### **Reference arguments**

#### Application:

- Oblong accessories for installation of ventilation systems in confined spaces (suspended ceiling, horizontal side flues conveying high airflow, etc.)
- Oblong concentric reducer used to connect two oblong ducts of different sizes

#### Description:

- RCO oblong-oblong concentric reducer, galvanised steel
- Length 895 mm x height 415 mm Length 950 mm x height 320 mm

#### **Main characteristics**

- standard dimensions (20 oblong sections),
- galvanised steel as per EN 10346 ensuring uniformity of coating,
- M0 fire certification.

#### **Dimensional data**





# **OBLONG GALVANISED DUCTWORK**

**Connector** 

# 11064161 RCO GALVA - 895x415 / 950x320

### **Regulatory data**

| References | Fire protection rating |
|------------|------------------------|
| 11064161   | MO                     |