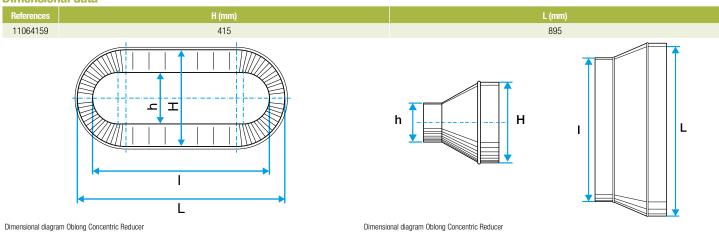

#### **Dimensional data**

**Connector** 

# 11064159 RCO GALVA - 895x415 / 975x265