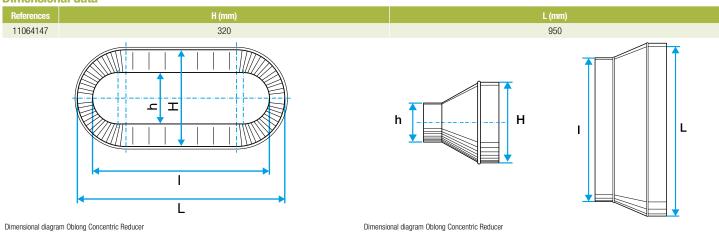

#### Description:

- RCO oblong-oblong concentric reducer, galvanised steel
- Length 950 mm x height 320 mm Length 620 mm x height 320 mm

#### **Dimensional data**

**Connector** 