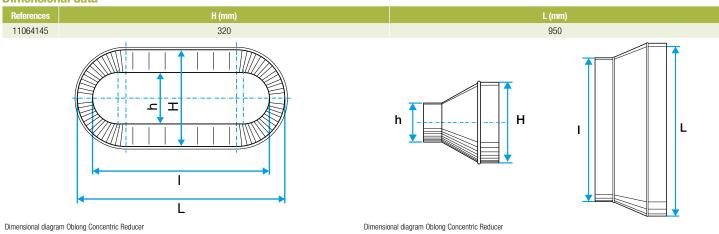

#### **Dimensional data**

**Connector** 

#### Description:

- RCO oblong-oblong concentric reducer, galvanised steel
- Length 950 mm x height 320 mm Length 645 mm x height 265 mm