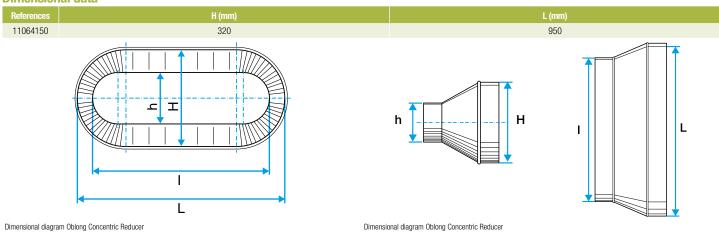

cessories: ducts are female, accessories are male,
- Final seal requires sealant and/or perforated strip,
- attached to duct using self-tapping screws (4 to 6 depending on diameter).

#### **Reference arguments**

#### Application:

- Oblong accessories for installation of ventilation systems in confined spaces (suspended ceiling, horizontal side flues conveying high airflow, etc.)
- Oblong concentric reducer used to connect two oblong ducts of different sizes

#### Description:

- RCO oblong-oblong concentric reducer, galvanised steel
- Length 950 mm x height 320 mm Length 820 mm x height 320 mm

#### **Main characteristics**

- standard dimensions (20 oblong sections),
- galvanised steel as per EN 10346 ensuring uniformity of coating,
- M0 fire certification.

#### **Dimensional data**





## **OBLONG GALVANISED DUCTWORK**

**Connector** 

# 11064150 RCO GALVA - 950x320 / 820x320

### **Regulatory data**

| References | Fire protection rating |
|------------|------------------------|
| 11064150   | M0                     |