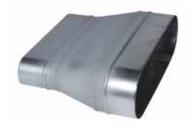

## 11064148 RCO GALVA - 950x320 / 850x265

The RCO oblong concentric reducer joins two galvanised ducts of different diameters together.

Oblong Concentric Reducer

#### **Product description**

The RCO oblong concentric reducer joins two galvanised ducts of different diameters together.

#### Description:

- RCO oblong-oblong concentric reducer, galvanised steel
- Length 950 mm x height 320 mm Length 850 mm x height 265 mm