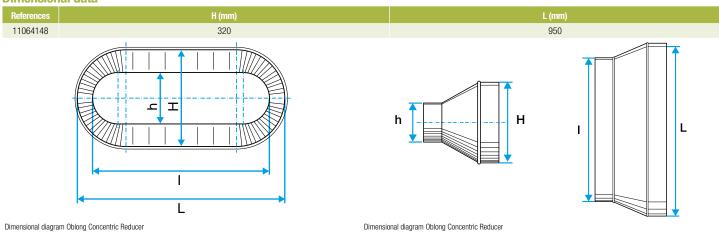

cessories: ducts are female, accessories are male,
- Final seal requires sealant and/or perforated strip,
- attached to duct using self-tapping screws (4 to 6 depending on diameter).

#### **Reference arguments**

#### Application:

- Oblong accessories for installation of ventilation systems in confined spaces (suspended ceiling, horizontal side flues conveying high airflow, etc.)
- Oblong concentric reducer used to connect two oblong ducts of different sizes

#### Description:

- RCO oblong-oblong concentric reducer, galvanised steel
- Length 950 mm x height 320 mm Length 850 mm x height 265 mm

#### **Main characteristics**

- standard dimensions (20 oblong sections),
- galvanised steel as per EN 10346 ensuring uniformity of coating,
- M0 fire certification.

#### **Dimensional data**





# **OBLONG GALVANISED DUCTWORK**

**Connector** 

# 11064148 RCO GALVA - 950x320 / 850x265

### **Regulatory data**

| References | Fire protection rating |
|------------|------------------------|
| 11064148   | M0                     |