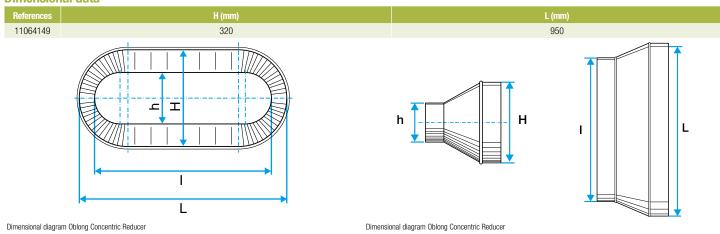

#### **Dimensional data**

**Connector** 

# 11064149 RCO GALVA - 950x320 / 975x265