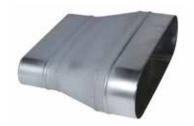

# 11064149 RCO GALVA - 950x320 / 975x265

The RCO oblong concentric reducer joins two galvanised ducts of different diameters together.

Oblong Concentric Reducer

#### **Product description**

The RCO oblong concentric reducer joins two galvanised ducts of different diameters together.

## Application:

- Oblong accessories for installation of ventilation systems in confined spaces (suspended ceiling, horizontal side flues conveying high airflow, etc.)
- Oblong concentric reducer used to connect two oblong ducts of different sizes

#### Description:

- RCO oblong-oblong concentric reducer, galvanised steel
- Length 950 mm x height 320 mm Length 975 mm x height 265 mm