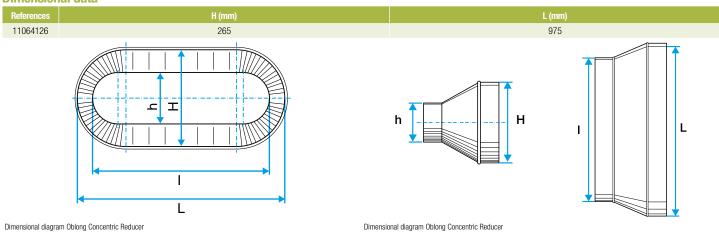

cessories: ducts are female, accessories are male,
- Final seal requires sealant and/or perforated strip,
- attached to duct using self-tapping screws (4 to 6 depending on diameter).

#### **Reference arguments**

#### Application:

- Oblong accessories for installation of ventilation systems in confined spaces (suspended ceiling, horizontal side flues conveying high airflow, etc.)
- Oblong concentric reducer used to connect two oblong ducts of different sizes

#### Description:

- RCO oblong-oblong concentric reducer, galvanised steel
- Length 975 mm x height 265 mm Length 515 mm x height 215 mm

#### **Main characteristics**

- standard dimensions (20 oblong sections),
- galvanised steel as per EN 10346 ensuring uniformity of coating,
- M0 fire certification.

#### **Dimensional data**







## **OBLONG GALVANISED DUCTWORK**

**Connector** 

# 11064126 RCO GALVA - 975x265 / 515x215

## **Regulatory data**

| References | Fire protection rating |
|------------|------------------------|
| 11064126   | MO                     |