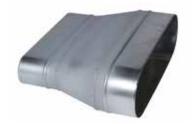

## 11064126 RCO GALVA - 975x265 / 515x215

The RCO oblong concentric reducer joins two galvanised ducts of different diameters together.

Oblong Concentric Reducer

#### **Product description**

The RCO oblong concentric reducer joins two galvanised ducts of different diameters together.

#### Description:

- RCO oblong-oblong concentric reducer, galvanised steel
- Length 975 mm x height 265 mm Length 515 mm x height 215 mm