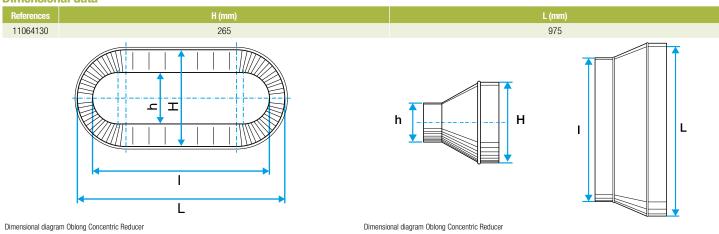

#### **Dimensional data**

**Connector** 

# 11064130 RCO GALVA - 975x265 / 620x320