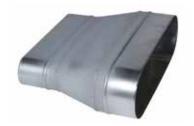

# 11064130 RCO GALVA - 975x265 / 620x320

The RCO oblong concentric reducer joins two galvanised ducts of different diameters together.

Oblong Concentric Reducer

#### **Product description**

The RCO oblong concentric reducer joins two galvanised ducts of different diameters together.