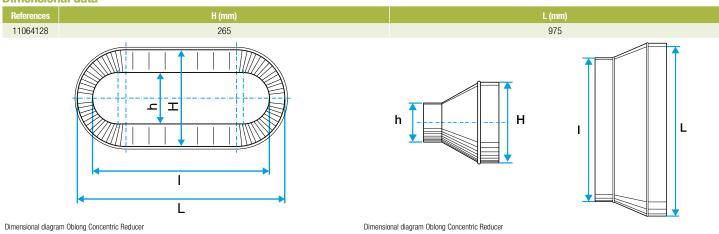

cessories: ducts are female, accessories are male,
- Final seal requires sealant and/or perforated strip,
- attached to duct using self-tapping screws (4 to 6 depending on diameter).

#### **Reference arguments**

#### Application:

- Oblong accessories for installation of ventilation systems in confined spaces (suspended ceiling, horizontal side flues conveying high airflow, etc.)
- Oblong concentric reducer used to connect two oblong ducts of different sizes

#### Description:

- RCO oblong-oblong concentric reducer, galvanised steel
- Length 975 mm x height 265 mm Length 645 mm x height 265 mm

#### **Main characteristics**

- standard dimensions (20 oblong sections),
- galvanised steel as per EN 10346 ensuring uniformity of coating,
- M0 fire certification.

#### **Dimensional data**





## **OBLONG GALVANISED DUCTWORK**

**Connector** 

# 11064128 RCO GALVA - 975x265 / 645x265

#### **Regulatory data**

| References | Fire protection rating |
|------------|------------------------|
| 11064128   | MO                     |