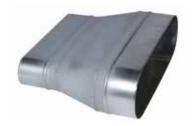

### 11064128 RCO GALVA - 975x265 / 645x265

The RCO oblong concentric reducer joins two galvanised ducts of different diameters together.

Oblong Concentric Reducer

#### **Product description**

The RCO oblong concentric reducer joins two galvanised ducts of different diameters together.

#### Application:

- Oblong accessories for installation of ventilation systems in confined spaces (suspended ceiling, horizontal side flues conveying high airflow, etc.)
- Oblong concentric reducer used to connect two oblong ducts of different sizes

#### Description:

- RCO oblong-oblong concentric reducer, galvanised steel
- Length 975 mm x height 265 mm Length 645 mm x height 265 mm