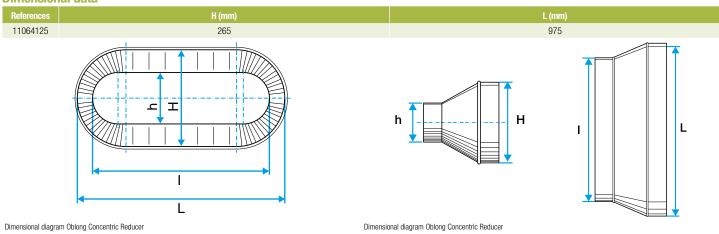

cessories: ducts are female, accessories are male,
- Final seal requires sealant and/or perforated strip,
- attached to duct using self-tapping screws (4 to 6 depending on diameter).

#### **Reference arguments**

#### Application:

- Oblong accessories for installation of ventilation systems in confined spaces (suspended ceiling, horizontal side flues conveying high airflow, etc.)
- Oblong concentric reducer used to connect two oblong ducts of different sizes

#### Description:

- RCO oblong-oblong concentric reducer, galvanised steel
- Length 975 mm x height 265 mm Length 700 mm x height 165 mm

#### **Main characteristics**

- standard dimensions (20 oblong sections),
- galvanised steel as per EN 10346 ensuring uniformity of coating,
- M0 fire certification.

#### **Dimensional data**







# **OBLONG GALVANISED DUCTWORK**

**Connector** 

# 11064125 RCO GALVA - 975x265 / 700x165

### **Regulatory data**

| References | Fire protection rating |
|------------|------------------------|
| 11064125   | M0                     |