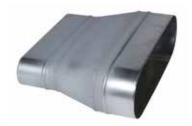

## 11064125 RCO GALVA - 975x265 / 700x165

The RCO oblong concentric reducer joins two galvanised ducts of different diameters together.

Oblong Concentric Reducer

#### **Product description**

The RCO oblong concentric reducer joins two galvanised ducts of different diameters together.

#### Application:

- Oblong accessories for installation of ventilation systems in confined spaces (suspended ceiling, horizontal side flues conveying high airflow, etc.)
- Oblong concentric reducer used to connect two oblong ducts of different sizes

#### Description:

- RCO oblong-oblong concentric reducer, galvanised steel
- Length 975 mm x height 265 mm Length 700 mm x height 165 mm