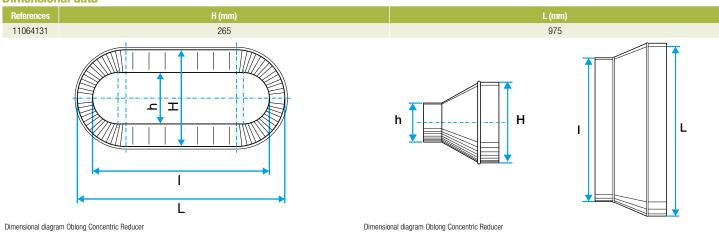

# **Dimensional data**

**Connector** 

# 11064131 RCO GALVA - 975x265 / 850x265