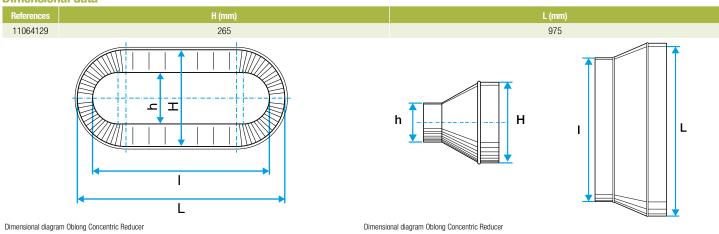

#### Description:

- RCO oblong-oblong concentric reducer, galvanised steel
- Length 975 mm x height 265 mm Length 880 mm x height 215 mm

#### **Dimensional data**