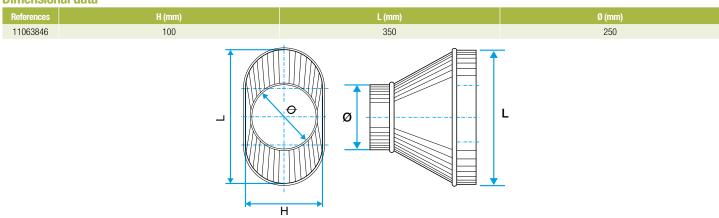

#### **Dimensional data**

Dimensional drawing Oblong Cylindrical Concentric Reducer

#### Description:

- RCOC cylindrical oblong concentric reducer, galvanised steel
- Length 350 mm and height 100 mm Diameter 250 mm