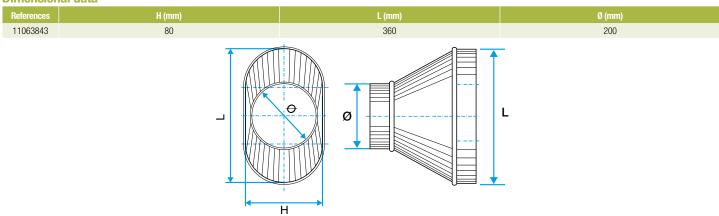

#### Description:

- RCOC cylindrical oblong concentric reducer, galvanised steel
- Length 360 mm and height 80 mm Diameter 200 mm

#### **Dimensional data**

Dimensional drawing Oblong Cylindrical Concentric Reducer