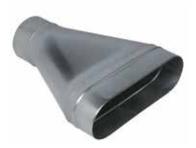

#### 11063843 RCOC GALVA - 360x80 - D200

The RCOC oblong / circular concentric reducer connects an oblong duct to a circular duct.

Oblong Cylindrical Concentric Reducer

#### **Product description**

The RCOC oblong / circular concentric reducer connects an oblong duct to a circular duct.

#### Application:

- Oblong accessories for installation of ventilation systems in confined spaces (suspended ceiling, horizontal side flues conveying high airflow, etc.)
- Concentric reducer used to connect oblong ducting to circular ducting

#### Description:

- RCOC cylindrical oblong concentric reducer, galvanised steel
- Length 360 mm and height 80 mm Diameter 200 mm