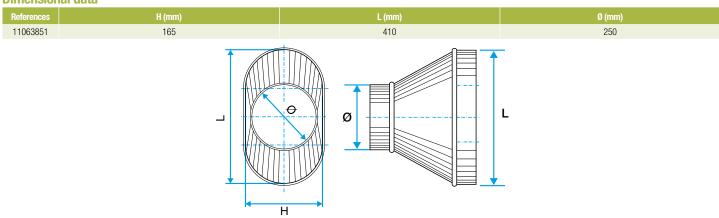

#### Description:

- RCOC cylindrical oblong concentric reducer, galvanised steel
- Length 410 mm and height 165 mm Diameter 250 mm

#### **Dimensional data**

Dimensional drawing Oblong Cylindrical Concentric Reducer