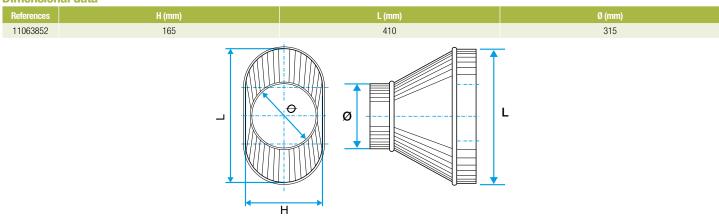

#### Description:

- RCOC cylindrical oblong concentric reducer, galvanised steel
- Length 410 mm and height 165 mm Diameter 315 mm

### **Dimensional data**

Dimensional drawing Oblong Cylindrical Concentric Reducer