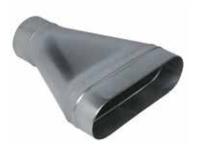

#### 11066445 RCOC GALVA - 425x130 - D160

The RCOC oblong / circular concentric reducer connects an oblong duct to a circular duct.

Oblong Cylindrical Concentric Reducer

#### **Product description**

The RCOC oblong / circular concentric reducer connects an oblong duct to a circular duct.

#### Application:

- Oblong accessories for installation of ventilation systems in confined spaces (suspended ceiling, horizontal side flues conveying high airflow, etc.)
- Cylindrical oblong concentric reduction used to connected oblong ducting diameter 425 x 130 mm and circular ducting diameter 160 mm

#### Description:

- RCOC cylindrical oblong concentric reducer, galvanised steel
- Length 425 mm x height 130 mm diameter 160 mm