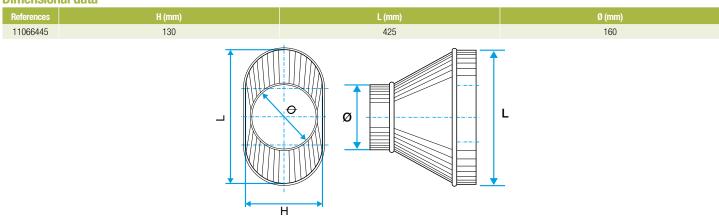

#### **Dimensional data**

Dimensional drawing Oblong Cylindrical Concentric Reducer

#### Description:

- RCOC cylindrical oblong concentric reducer, galvanised steel
- Length 425 mm x height 130 mm diameter 160 mm