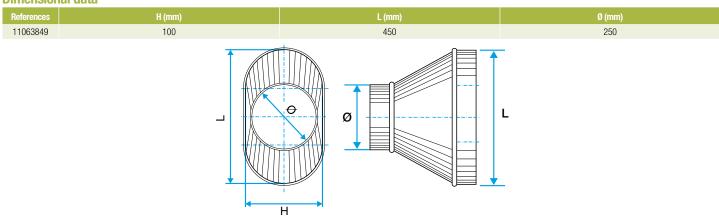

#### Description:

- RCOC cylindrical oblong concentric reducer, galvanised steel
- Length 450 mm and height 100 mm Diameter 250 mm

#### **Dimensional data**

Dimensional drawing Oblong Cylindrical Concentric Reducer