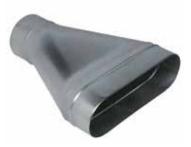

#### 11063854 RCOC GALVA - 475x165 - D250

The RCOC oblong / circular concentric reducer connects an oblong duct to a circular duct.

Oblong Cylindrical Concentric Reducer

#### **Product description**

The RCOC oblong / circular concentric reducer connects an oblong duct to a circular duct.

#### Description:

- RCOC cylindrical oblong concentric reducer, galvanised steel
- Length 475 mm and height 165 mm Diameter 250 mm