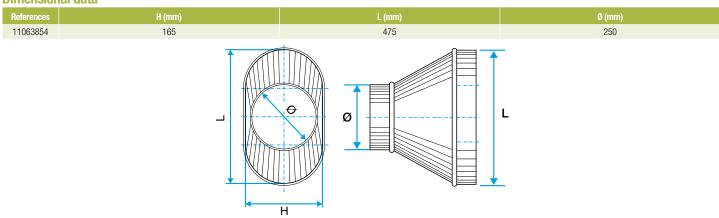

#### Description:

- RCOC cylindrical oblong concentric reducer, galvanised steel
- Length 475 mm and height 165 mm Diameter 250 mm

#### **Dimensional data**

Dimensional drawing Oblong Cylindrical Concentric Reducer